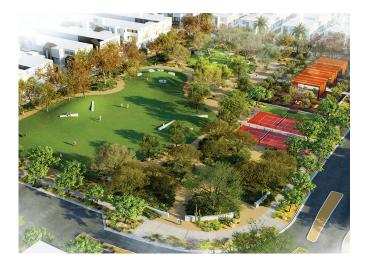

#### MARTINEZ NEIGHBORHOOD PARK

Ball fields, fitness stations, playground, picnic shelter, sports courts and dog park will enhance 3.5 acres of greenery.

#### EPOCA NEIGHBORHOOD PARK

This vibrant hub of Epoca life will showcase gardens, sports courts, events lawn, picnic pavilion, playground, game tables and shaded seating.