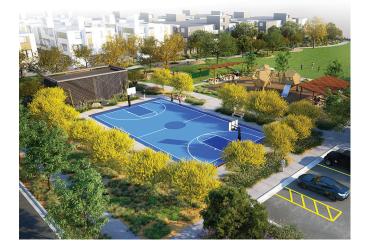

#### MARTINEZ NEIGHBORHOOD PARK

Ball fields, fitness stations, playground, picnic shelter, sports courts and dog park will enhance 3.5 acres of greenery.

#### EPOCA NEIGHBORHOOD PARK

This vibrant hub of Epoca life will showcase gardens, sports courts, events lawn, picnic pavilion, playground, game tables and shaded seating.