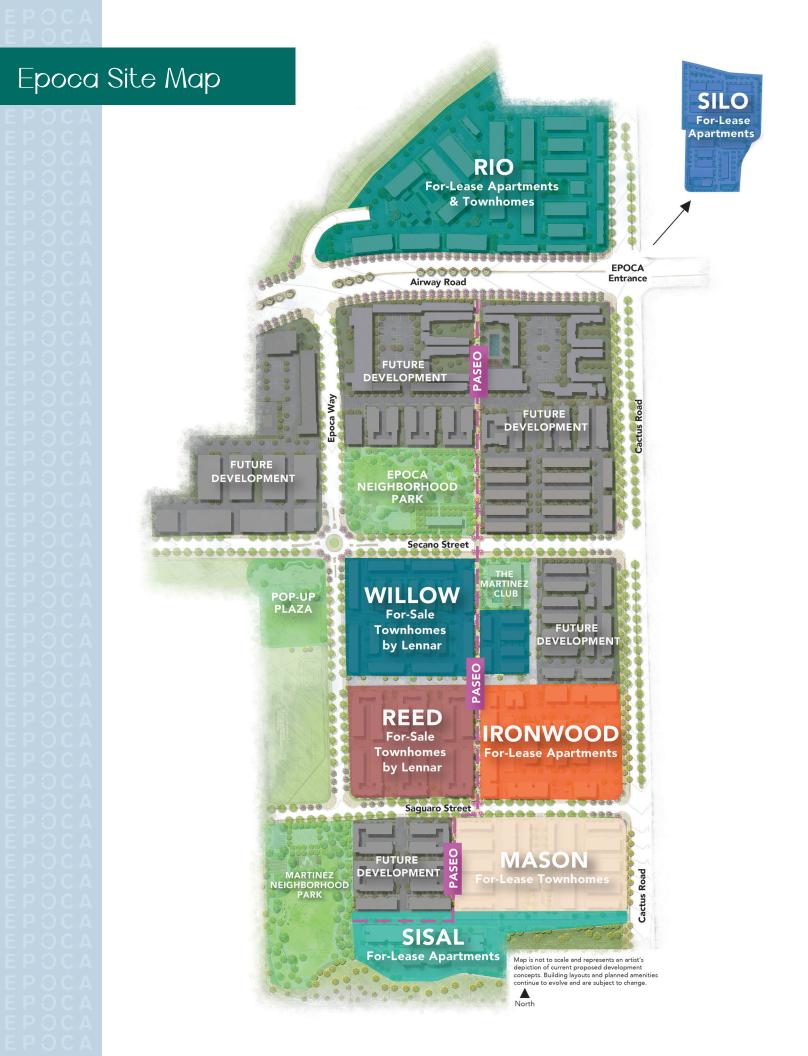

## Planned Amenities

#### PASEO EPOCA

Interconnecting walkways throughout the community will lead to parks, greenery, gardens and welcoming public spaces for a dynamic lifestyle.

#### THE MARTINEZ CLUB

Exclusive to homeowners, this breathtaking, resort-style recreation center will offer a clubhouse, pool, fitness facility, outdoor entertaining space and cabanas.

#### POP-UP PLAZA

Our temporary park provides a multi-purpose lawn, community gathering space, children's play zone and picnic areas while other planned amenities are being built.

#### MARTINEZ NEIGHBORHOOD PARK

Ball fields, fitness stations, playground, picnic shelter, sports courts and dog park will enhance 3.5 acres of greenery.

#### EPOCA NEIGHBORHOOD PARK

This vibrant hub of Epoca life will showcase gardens, sports courts, events lawn, picnic pavilion, playground, game tables and shaded seating.

#### SURROUNDING AREA

Located within the City of San Diego, Epoca is accessed off the SR-905, I-805, I-5 and SR-125. Epoca is less than 2 miles from the Tijuana International Airport and Cross Border Xpress, 5 miles from Palm Promenade shopping and 10 miles from the beach.