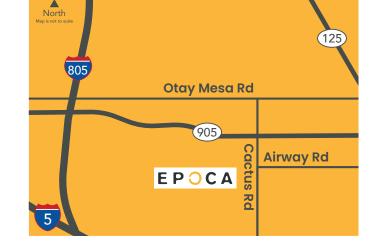

#### SURROUNDING AREA

Located within the City of San Diego, Epoca is accessed off the SR-905, I-805, I-5 and SR-125. Epoca is less than 2 miles from the Tijuana International Airport and Cross Border Xpress, 5 miles from Palm Promenade shopping and 10 miles from the beach.