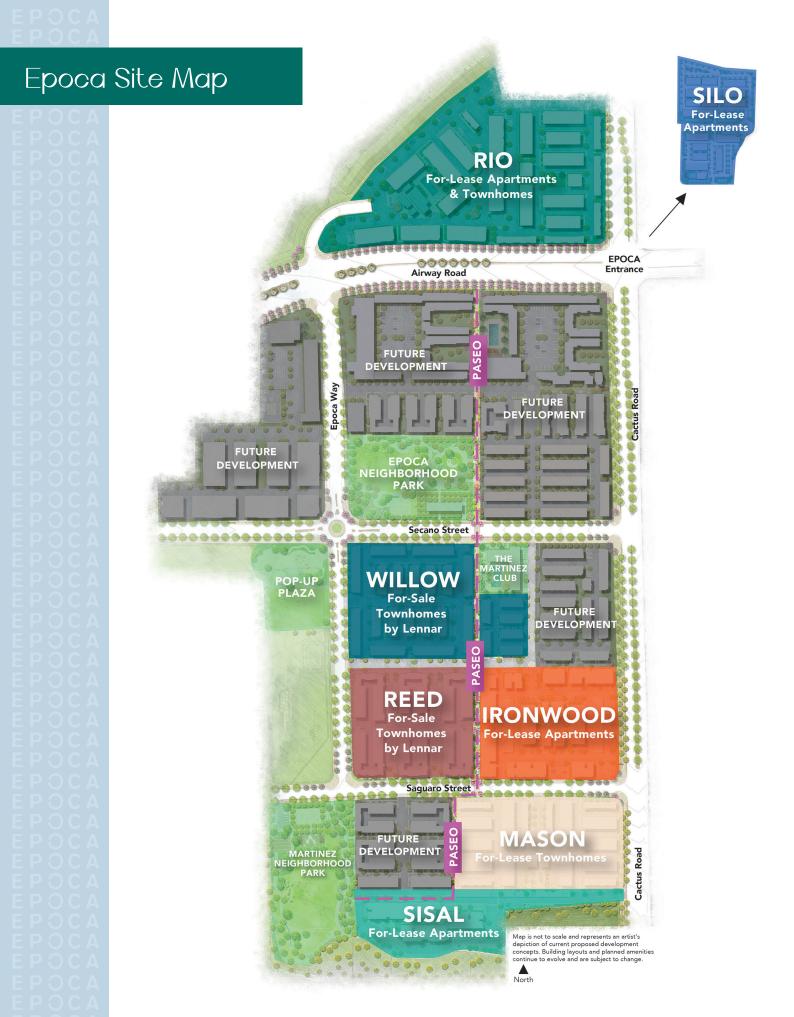

Brand-new homes for sale and apartments for rent intermix with 15 acres of green space, parks, outdoor gathering areas, interlinked paseos and a walkable neighborhood atmosphere. Decorative metals, natural flagstone and desert trees provide pops of color and textural elements reminiscent of the Valle. Join us at Epoca in South San Diego, where a brand-new community of warmth, comfort and resilience springs to life.

## PASEO EPOCA

Interconnecting walkways throughout the community will lead to parks, greenery, gardens and welcoming public spaces for a dynamic lifestyle.

### THE MARTINEZ CLUB

Exclusive to homeowners, this breathtaking, resort-style recreation center will offer a clubhouse, pool, fitness facility, outdoor entertaining space and cabanas.

#### POP-UP PLAZA

Our temporary park provides a multi-purpose lawn, community gathering space, children's play zone, outdoor games and picnic areas while other planned amenities are being built.

## MARTINEZ NEIGHBORHOOD PARK

Ball fields, fitness stations, playground, picnic shelter, sports courts and dog park will enhance 3.5 acres of greenery.

## EPOCA NEIGHBORHOOD PARK

This vibrant hub of Epoca life will showcase gardens, sports courts, events lawn, picnic pavilion, playground, game tables and shaded seating.