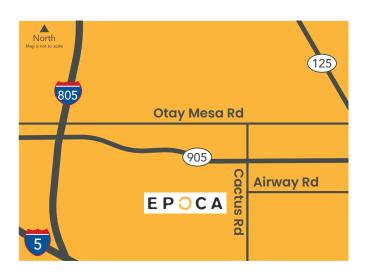

#### SURROUNDING AREA

Located within the City of San Diego, Epoca is accessed off the SR-905, I-805, I-5 and SR-125. Epoca is less than 2 miles from the Tijuana International Airport and Cross Border Xpress, 5 miles from Palm Promenade shopping and 10 miles from the beach.