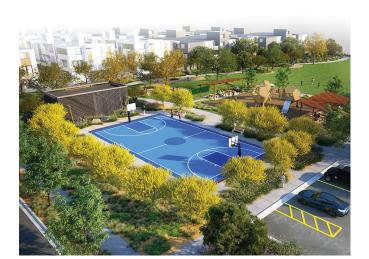

## MARTINEZ NEIGHBORHOOD PARK

Ball fields, fitness stations, playground, picnic shelter, sports courts and dog park will enhance 3.5 acres of greenery.